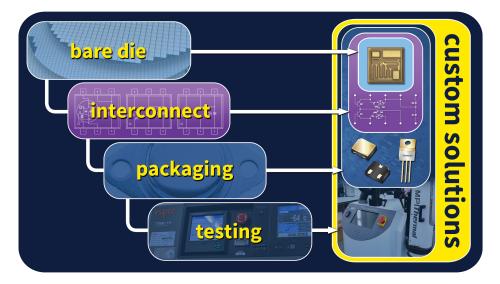

Central's engineering team can develop your ideal solutions at all levels of the design process: