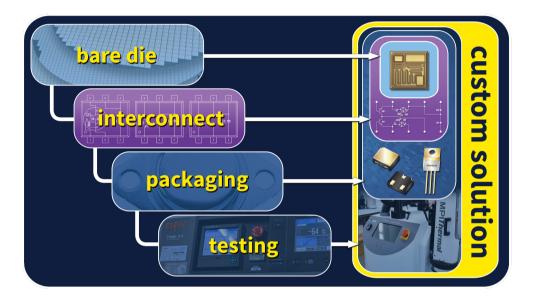

## Your Solution Provider for Custom Discretes

Central Semiconductor takes pride in developing the custom devices that other manufacturers won't take the time to consider. Designers know they can rely on Central's engineering team to explore the possibilities of the latest design challenges, and deliver exceptional quality solutions. When your design requires an exceptionally reliable custom discrete semiconductor, just ask.

## Central's engineering team can develop your ideal solutions at all levels of the design process:

For more information on Central's capabilities and potential solutions: