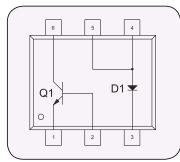

# Multi Discrete Modules™





# Central Semiconductor manufactures Multi Discrete Modules (MDM<sup>™</sup>) to combine different technologies or monolithic die into a single package.

#### device combinations

Central offers many combinations of standard products. Central will also always explore the possibility of additional product types, or combining custom products into single packages.

The following is a list of typical device combinations:

- Transistor/Diode
- Transistor/Rectifier
- MOSFET/Diode
- MOSFET/Rectifier
  - D1 ¥

**Example: MOSFET & Rectifier** 

- Transistor Arrays
- MOSFET Arrays
- Diode Arrays
- Rectifier Arrays



**Example: Transistor & Diode** 

## explore the possibilities

Central takes pride in developing custom devices for customers that other manufacturers won't take the time to consider.



don't see the combination or package you need?

Contact us today: 631.435.1110 or www.centralsemi.com

Just Ask

### **MDM™ BENEFITS**

Central's Multi Discrete Modules offer many benefits:

- Facilitate assembly cost reductions
- · Enhanced design security
- · Space-savings
- Operational efficiency improvements
- · Ideal for almost any application

#### PACKAGE OPTIONS

Standard package offerings for MDM<sup>™</sup> devices include:

**SOT-23** 3.05 x 2.49 x 1.09mm



**SOT-26** 3.00 x 3.00 x 1.20mm



**SOT-363** 2.20 x 2.30 x 1.10mm



**SOT-563** 1.70 x 1.70 x 0.60mm



**SOT-953** 1.05 x 1.05 x 0.5