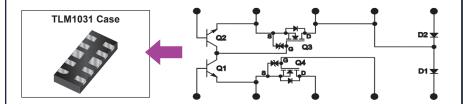

**SOT-953** 1.05 x 1.05 x 0.50mm

**SOT-963** 1.05 x 1.05 x 0.50mm

**TLM1031** 2.55 x 1.05 x 0.55mm