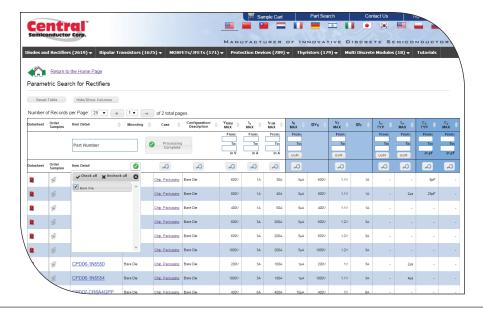

## Parameteric Search Tool

Central's parametric search is a real-time database of all bare die products. Simply visit the Central Semi website, select a device type, and check the bare die option for access to all datasheets.

www.centralsemi.com/parasearch