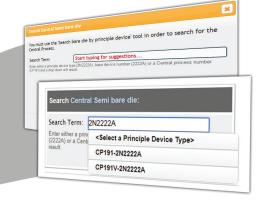

## **Product Search Engine**

Central's standard product search engine allows users to search directly for specific devices or process types; if a process type is searched, select the suggested principle device. Datasheet, product brief, description, item status, availability, and additional documentation are all available here.

www.centralsemi.com/search