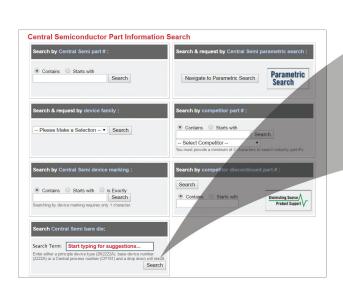

## **Product Search Engine**

Central's standard product search engine allows users to search directly for specific devices or process types; if a process type is searched, select the suggested principle device. Datasheet, product brief, description, item status, availability, and additional documentation are all available here.

www.centralsemi.com/search