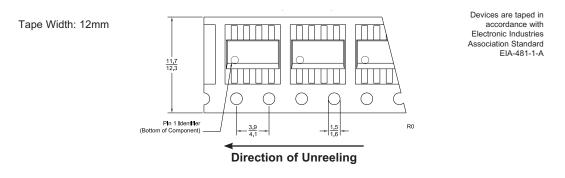

**Mechanical Drawing** 

Reference individual device datasheet.

Mounting Pad Geometry (Dimensions in mm)

R1 (4-March 2010)

www.centralsemi.com

Tape Dimensions and Orientation (Dimensions in mm)