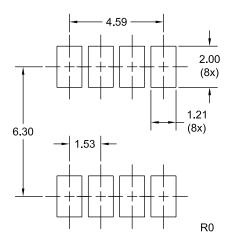

**Mechanical Drawing** 

Reference individual device datasheet.

Mounting Pad Geometry (Dimensions in mm)

R1 (4-March 2010)

www.centralsemi.com

Tape Dimensions and Orientation (Dimensions in mm)