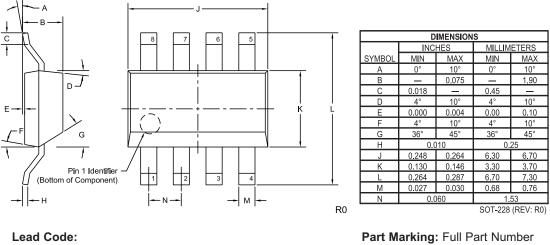

**Mechanical Drawing** 

Reference individual device datasheet.

Mounting Pad Geometry (Dimensions in mm)

R1 (4-March 2010)

www.centralsemi.com

Tape Dimensions and Orientation (Dimensions in mm)